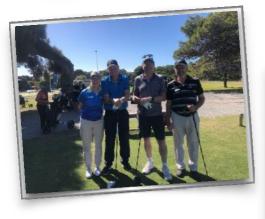

# Rock News

Dear Members and Friends of the Rottnest Island Golf Club.

Wow what a great Opening Weekend we had! Perfect golf weather with Sunday being the best. Not one player had any complaints about the course, on the contrary members and guests raved about it. Its was particularly good on the greens with the putts running true once you mastered the speed on the Stimp metre. As you can see from the aerial photo of course above that the grass is extending to all boundaries after the renovation back in 2013-14. The course may have been lucky with the rain earlier in the lead in weeks with some good cover of green after the summer months. The fairways had a high-low diagonal cut which looks a real treat when members arrive on Friday. Gotta love Golf on Rotto!!

1st Kevin Bentley racked up 22pts to take out this year's Rottnest Hotel Trophy.

Congratulations and Runners up

2nd Steve Clarke 3rd OCB David Gilbert left