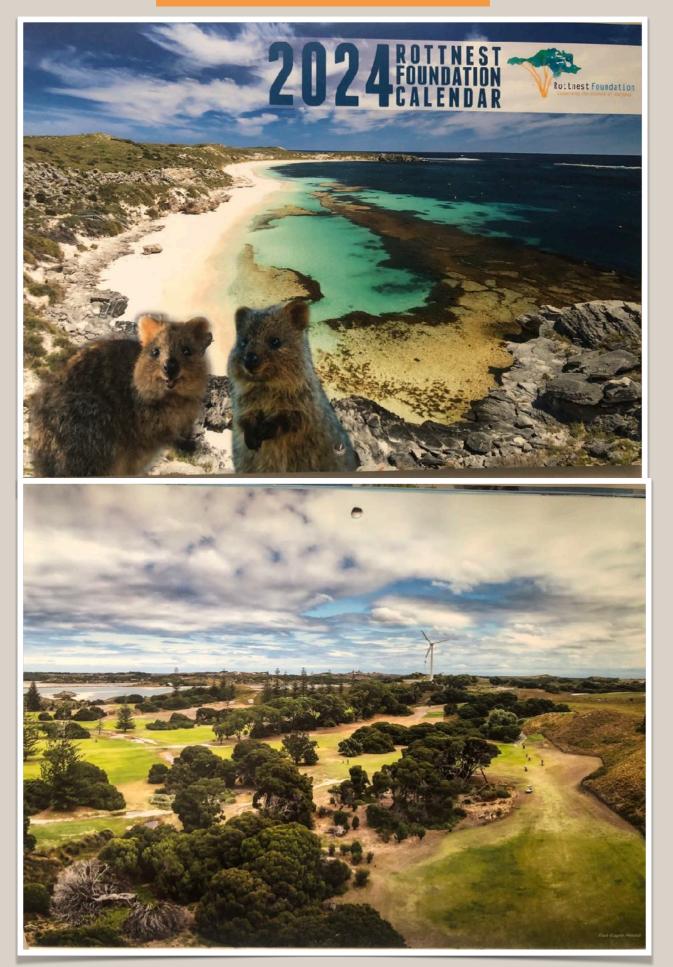

Don't forget to get your copy the 2024 Rottnest Foundation Calendar, It features the Golf Course on the August Month. <u>https://www.rottnestfoundation.org.au/</u>

<u>shop</u>

On behalf of your committee members we wish everyone a Merry Christmas and a Happy New Year.