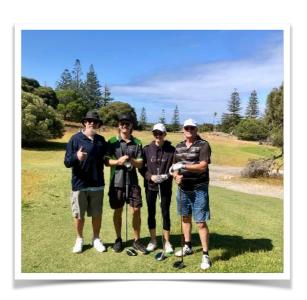

15 year member and ex committee John Dishon won the day on a tight count back from 3 others all on 22 points. Well done Dish, a deserving winner. His winning par putt on the

9th hole.