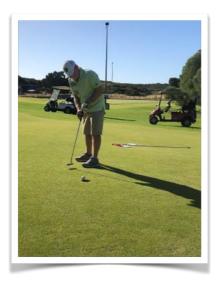

15 year member and ex committee John Dishon won the day on a tight count back from 3 others all on 22 points. Well done Dish, a deserving winner. His winning par putt on the

9th hole.