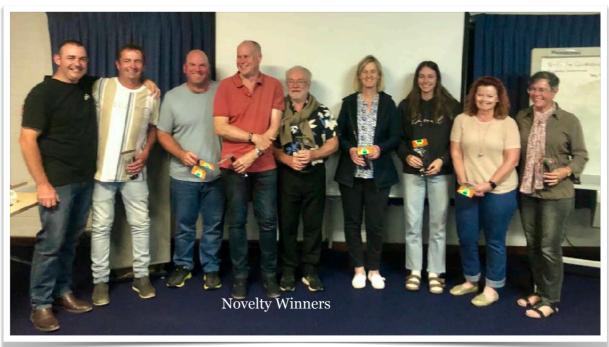

## Novelty winners

| Rottnest Dome T | . , | _                   |            |                |             |      |  |
|-----------------|-----|---------------------|------------|----------------|-------------|------|--|
|                 | 1st | ОСВ                 | 22         | John DISHON    |             |      |  |
|                 | 2nd | OCB                 | 22         | Jenni ROWLEY   |             |      |  |
|                 | 3rd | OCB                 | 22         | Mark PINK      |             |      |  |
|                 | 4th | OCB                 | 22         | Doug MARTIN    |             |      |  |
|                 |     |                     |            | -              |             |      |  |
| Novelties       |     |                     |            |                |             |      |  |
|                 | 2   | Long Drive 16 under | Men        | Len Stother    |             |      |  |
|                 |     | Long Drive 17 Over  | Men        | Steve Clark    |             |      |  |
|                 |     | Closest 2nd shot    | Women      | Cindy Stobard  |             |      |  |
|                 |     |                     |            |                |             |      |  |
|                 |     | NTP                 | Women      | Robin Woodward |             |      |  |
|                 |     | NTP                 | Men        | John Hales     |             |      |  |
|                 |     | Longest Drive       | Women      | Beth Deeley    |             |      |  |
|                 | 8   | Closest 2nd shot    | Men        | Greg Whitmee   |             |      |  |
|                 | 9   | NTP                 | Women      | Jenny Ditton   |             |      |  |
|                 | 9   | NTP                 | Men        | John Peddie    |             |      |  |
|                 |     |                     |            |                |             |      |  |
| Position        | OCB | Player              | GolflinkNo | Daily Handicap | GA Handicap | Nett |  |
| 1               | Y   | John DISHON         | 6402400177 | 21             | 26.5        | 22   |  |
| 1               | Y   | Jenni ROWLEY        | 6402400142 | 34             | 38          | 22   |  |
| 1               | Y   |                     |            | 21             |             | 22   |  |
|                 |     | Mark PINK           | 6560700005 |                | 25.9        |      |  |
| 1               | Y   | Doug MARTIN         | 6910900227 | 18             | 22.5        | 22   |  |
| 5               |     | Beth DEELEY         | 6680203514 | 15             | 16.9        | 20   |  |
| 6               |     | Mike MCMAHON        | 6911403454 | 20             | 25.4        | 19   |  |
| 6               |     | Cindy STOBART       | 6011202575 | 12             | 13.5        | 19   |  |
| 8               |     | Shonna GOBBY        | 6011200840 | 12             | 13.8        | 18   |  |
| 8               |     | Barry MCGOUGAN      | 6402400213 | 18             | 23.4        | 18   |  |
| 8               |     | Steve CLARKE        | 6402400155 | 17             | 22.3        | 18   |  |
| 11              |     | John PEDDIE         | 6402400166 | 27             | 34.7        | 17   |  |
|                 |     |                     |            |                |             |      |  |
| 11              |     | Gill ASHLEY         | 6050200188 | 20             | 22.5        | 17   |  |
| 11              |     | Peter WEARNE        | 6012000576 | 23             | 28.7        | 17   |  |
| 11              |     | Peter HALES         | 6011355913 | 23             | 28.4        | 17   |  |
| 11              |     | Kelsie HAINS        | 6050200253 | 27             | 29.3        | 17   |  |
| 11              |     | Paul ROSE           | 6570400089 | 20             | 24.9        | 17   |  |
| 11              |     | Mark HERON          | 6402400494 | 8              | 11.5        | 17   |  |
| 18              |     | Paul OKEY           | 6800100667 | Scr            | 3.3         | 16   |  |
| 18              |     | Kelly TENNI         | 6402400438 | 26             | 29          | 16   |  |
| 18              |     | Sue HALES           | 6050500066 | 30             | 33.5        | 16   |  |
|                 |     |                     |            |                |             |      |  |
| 18              |     | Tim RICHARDS        | 6402400485 | 11             | 15.5        | 16   |  |
| 18              |     | Luke BOSNJAK        | 6011107994 | 11             | 14.7        | 16   |  |
| 18              |     | Len STROTHER        | 6680600157 | 15             | 19.6        | 16   |  |
| 18              |     | Alen CATAK          | 6402400482 | 13             | 17.1        | 16   |  |
| 25              |     | Phil BRAY           | 6402401012 | 19             | 24.6        | 15   |  |
| 25              |     | Stephen WALSH       | 6402400222 | 21             | 26          | 15   |  |
| 25              |     | Lois TENNI          | 6011004194 | 15             | 16.4        | 15   |  |
| 25              |     | Evangelos MAVROS    | 6011106702 | 21             | 26          | 15   |  |
| 25              |     | Simon BENNISON      | 6010800784 | 3              | 6.4         | 15   |  |
|                 |     |                     |            |                |             |      |  |
| 25              |     | Cooper TENNI        | 6540503468 | 8              | 12.1        | 15   |  |
| 25              |     | Jon KENNY-LEVICK    | 6800101121 | 16             | 21          | 15   |  |
| 25              |     | Steve OLSON         | 6402400468 | 15             | 19.5        | 15   |  |
| 33              |     | Jenny DITTON        | 6050200251 | 29             | 32.5        | 14   |  |
| 33              |     | Graeme SELLARS      | 6011106682 | 18             | 23.1        | 14   |  |
| 33              |     | John HALES          | 6402400291 | 20             | 25          | 14   |  |
| 33              |     | Lilian BALINSKI     | 6650200954 | 24             | 26.5        | 14   |  |
| 33              |     | Jon PEARCE          | 6402400135 | 24             | 30.1        | 14   |  |
| 33              |     | Anthony COOLING     | 6011704344 | 12             | 16.5        | 14   |  |
| 33              |     | Anne HITCHEN        | 6011104533 | 12             | 13.5        | 14   |  |
|                 |     |                     |            |                |             |      |  |
| 40              |     | Sue BENTLEY         | 6050500001 | 20             | 22.3        | 13   |  |
| 40              |     | Robin WOODWARD      | 6052900087 | 13             | 14.9        | 13   |  |
| 40              |     | Jarrad TENNI        | 6800101095 | 5              | 2.9         | 13   |  |
| 43              |     | Patricia HAFFENDEN  | 6011640325 | 28             | 31.3        | 12   |  |
| 43              |     | Eldred DAY          | 6011201757 | 18             | 20.4        | 12   |  |
| 43              |     | Esther WHITMEE      | 6402400258 | 28             | 31          | 12   |  |
| 43              |     | Kim WARREN          | 6402400431 | 21             | 26.6        | 12   |  |
| 47              |     | Allison BENNISON    | 6010302956 | 36             | 42.5        | 11   |  |
| 47              |     | David GILBERT       | 6402400395 | 22             | 27.2        | 11   |  |
|                 |     |                     |            |                |             |      |  |
| 47              |     | Greg WHITMEE        | 6402400253 | 5              | 9           | 11   |  |
| 47              |     | Michael PEARCE      | 6402400344 | 27             | 41.7        | 11   |  |
| 47              |     | Gregory HITCHEN     | 6011104841 | 11             | 14.7        | 11   |  |
| 47              |     | Jeffrey KING        | 6011602139 | 15             | 19.7        | 11   |  |
| 47              |     | Kevin BENTLEY       | 6402400336 | 16             | 20.9        | 11   |  |
| 54              |     | Len DEELEY          | 6680203515 | 13             | 17.4        | 10   |  |
| 54              |     | Merv LOCKHART       | 6402401010 | 22             | 27.2        | 10   |  |
| 54              |     | Gordon MUIR         | 6680201249 | 11             | 15.4        | 10   |  |
| 57              |     |                     |            | 20             |             |      |  |
| 7/              |     | Carol STOCKER       | 6011104604 |                | 22          | 9    |  |
|                 |     | Matt ALGIE          | 6011802981 | 6              | 10.1        | 9    |  |
| 57              |     |                     |            |                |             |      |  |
| 57<br>59        |     | Paul PINK           | 6560700008 | 26             | 31.9        | 8    |  |
| 57              |     |                     |            |                |             |      |  |
| 57<br>59        |     | Paul PINK           | 6560700008 | 26             | 31.9        | 8    |  |