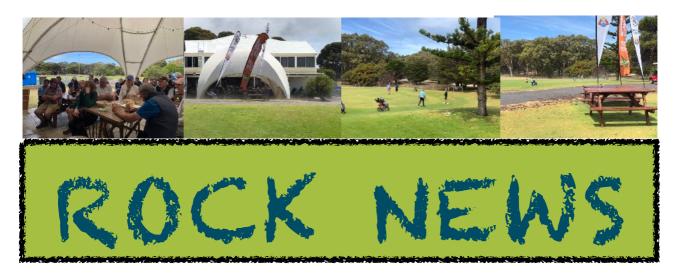

New member Mark Heron who orchestrated the "Longest Day Golf Fundraiser" for the WA Cancer Council spoke of the plans in place for the 2024 event where he encouraged members to get involve and participate or spectate for the next fundraiser. Cancer has touched Mark's family several times and we all know someone that has suffered or survived. SO please keep an eye out for future email advice delivered by the Committee on dates to book accommodation and how to participate.

Jeff King and Mark Heron delivering a plaque for the Clubs involvement in Longest Day fundraiser for 2023

Thursday's arrival for the committee members required some pre-event setup and course management help. The ground staff do their best to present the course with mowing fairways and greens. The high-low cut they do really stands out for the first few days. There are some aerial photos of the course at end of this news letter.