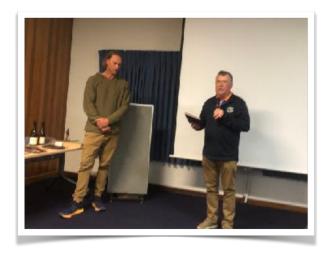

New member Mark Heron who orchestrated the "Longest Day Golf Fundraiser" for the WA Cancer Council spoke of the plans in place for the 2024 event where he encouraged members to get involve and participate or spectate for the next fundraiser. Cancer has touched Mark's family several times and we all know someone that has suffered or survived. SO please keep an eye out for future email advice delivered by the Committee on dates to book accommodation and how to participate.

Jeff King and Mark Heron delivering a plaque for the Clubs involvement in Longest Day fundraiser for 2023

Thursday's arrival for the committee members required some pre-event setup and course management help. The ground staff do their best to present the course with mowing fairways and greens. The high-low cut they do really stands out for the first few days. There are some aerial photos of the course at end of this news letter.