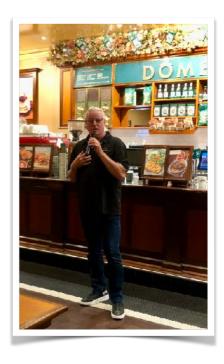

Jeff King and Mark Heron delivering a plaque for the Clubs involvement in Longest Day fundraiser for 2023

Thursday's arrival for the committee members required some pre-event setup and course management help. The ground staff do their best to present the course with mowing fairways and greens. The high-low cut they do really stands out for the first few days. There are some aerial photos of the course at end of this news letter.