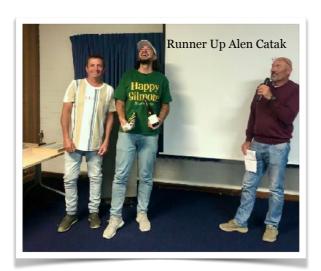

Winner of the Captain's Cup 2023

Mark Pink nett 68

Special thanks to Eldred Day, Jenni
Rowley and Cindy Stobbard for helping
with set up and salad preparation.
With set up

|                                  | st Isalnd Captain's Cup                  |                                        |                |              |                 |            |  |
|----------------------------------|------------------------------------------|----------------------------------------|----------------|--------------|-----------------|------------|--|
| Vinners                          |                                          | +                                      | Gross          | Net          | Under/Par       | OCB        |  |
| VIIIIICIO                        | First                                    | Mark PINK                              | 86             | 65           | -5              | OOD        |  |
|                                  | Second                                   | Alen CATAK                             | 80             | 67           | -3              |            |  |
|                                  | Third                                    | Robin WOODWARD                         | 83             | 70           | E               | OCB        |  |
|                                  |                                          |                                        | -              |              | _               |            |  |
|                                  |                                          |                                        |                |              |                 |            |  |
| Best Gross                       |                                          |                                        | Gross          |              |                 |            |  |
|                                  |                                          | Jarrad TENNI                           | 68             |              |                 |            |  |
|                                  |                                          | Paul OKEY                              | 73             |              |                 |            |  |
|                                  |                                          | Alen CATAK                             | 80             |              |                 |            |  |
|                                  |                                          | Simon BENNISON                         | 80             |              |                 |            |  |
|                                  |                                          |                                        |                |              |                 |            |  |
|                                  |                                          | Туре                                   | Hole           | Gender       | Name            |            |  |
|                                  |                                          | Lomg Drive 16 and Under                |                | Men          | Jarrad Tenni    |            |  |
|                                  |                                          | Long Drive 17 Over                     |                | Men          | David Gilbert   |            |  |
|                                  |                                          | NTP                                    |                | Men          | Kim Warren      |            |  |
|                                  |                                          | Closest 2nd Shot                       |                | Men          | Jarrad Tenni    |            |  |
|                                  |                                          | NTP                                    |                | men          | Paul Pink       |            |  |
|                                  |                                          | NTP                                    |                | Women        | Robin Woodward  |            |  |
|                                  |                                          | Long Drive                             |                | Women        | Lilian Balinski |            |  |
|                                  |                                          | Closest 2nd Shot                       |                | Women        | Kelsie Haines   |            |  |
|                                  |                                          | NTP                                    |                | Women        |                 |            |  |
|                                  |                                          | 1411                                   | 10             | **OHICH      | Beth Deeley     |            |  |
|                                  |                                          |                                        |                |              |                 |            |  |
|                                  |                                          |                                        |                |              |                 |            |  |
| Position                         | Player                                   | GolflinkNo                             | Daily Handicap | GA Handicap  | Gross           | Nett       |  |
|                                  | Mark PINK                                | 6560700005                             | 21             | 25.9         | 86              | -5         |  |
|                                  | Alen CATAK                               | 6402400482                             | 13             | 17.1         | 80              | -3         |  |
|                                  | Robin WOODWARD                           | 6052900087                             | 13             | 14.9         | 83              | -3<br>E    |  |
|                                  | Sue BENTLEY                              | 6050500001                             | 20             | 22.3         | 90              | E          |  |
| 3                                | Doug MARTIN                              | 6910900227                             | 18             | 22.5         | 88              | E          |  |
|                                  | Eldred DAY                               | 6011201757                             | 18             | 22.5         | 88              | E          |  |
| 3<br>7                           | Mike MCMAHON                             | 6911403454                             | 20             | 25.4         | 91              | +1         |  |
|                                  |                                          |                                        | 27             | 29.3         | 99              | +1         |  |
|                                  | Kelsie HAINS                             | 6050200253<br>6050200251               | 29             | 32.5         | 101             | +2         |  |
|                                  | Jenny DITTON                             |                                        | 29             | 32.5<br>27.2 |                 |            |  |
|                                  | David GILBERT                            | 6402400395                             |                |              | 94              | +2         |  |
| 11                               | John DISHON                              | 6402400177                             | 21             | 26.5         | 94              | +3         |  |
|                                  | Paul OKEY                                | 6800100667                             | Scr            | 3.3          | 73              | +3         |  |
|                                  | Sue HALES                                | 6050500066                             | 30             | 33.5         | 103             | +3         |  |
|                                  | Jarrad TENNI                             | 6800101095                             | +5             | +2.9         | 68              | +3         |  |
|                                  | Cooper TENNI                             | 6540503468                             | 8              | 12.1         | 82              | +4         |  |
|                                  | Beth DEELEY                              | 6680203514                             | 15             | 16.9         | 89              | +4         |  |
|                                  | Lois TENNI                               | 6011004194                             | 15             | 16.4         | 90              | +5         |  |
|                                  | Len STROTHER                             | 6680600157                             | 15             | 19.6         | 90              | +5         |  |
| 19                               | Mark HERON                               | 6402400494                             | 8              | 11.5         | 84              | +6         |  |
| 20                               | Simon BENNISON                           | 6010800784                             | 3              | 6.4          | 80              | +7         |  |
| 20                               | Gregory HITCHEN                          | 6011104841                             | 11             | 14.7         | 88              | +7         |  |
|                                  | Patricia HAFFENDEN                       | 6011640325                             | 28             | 31.3         | 105             | +7         |  |
|                                  | Anthony COOLING                          | 6011704344                             | 12             | 16.5         | 89              | +7         |  |
|                                  | Gill ASHLEY                              | 6050200188                             | 20             | 22.5         | 98              | +8         |  |
| 24                               | Greg HUMBLE                              | 6680355215                             | 23             | 28.4         | 101             | +8         |  |
|                                  | Barry MCGOUGAN                           | 6402400213                             | 18             | 23.4         | 96              | +8         |  |
| 27                               | Jeffrey KING                             | 6011602139                             | 15             | 19.7         | 94              | +9         |  |
| 27                               | Jon KENNY-LEVICK                         | 6800101121                             | 16             | 21.0         | 95              | +9         |  |
|                                  | Heather KING                             | 6011640730                             | 27             | 30.1         | 106             | +9         |  |
| 27                               | Kevin BENTLEY                            | 6402400336                             | 16             | 20.9         | 95              | +9         |  |
| 31                               | Jon PEARCE                               | 6402400135                             | 24             | 30.1         | 104             | +10        |  |
|                                  | Anne HITCHEN                             | 6011104533                             | 12             | 13.5         | 92              | +10        |  |
| 31                               | John HALES                               | 6402400291                             | 20             | 25.0         | 100             | +10        |  |
|                                  | Paul ROSE                                | 6570400089                             | 20             | 24.9         | 100             | +10        |  |
| 35                               | Steve CLARKE                             | 6402400155                             | 17             | 22.3         | 99              | +12        |  |
| 35                               | Shonna GOBBY                             | 6011200840                             | 12             | 13.8         | 94              | +12        |  |
|                                  | Carol STOCKER                            | 6011104604                             | 20             | 22.0         | 102             | +12        |  |
|                                  | Cindy STOBART                            | 6011202575                             | 12             | 13.5         | 94              | +12        |  |
| 39                               | Greg WHITMEE                             | 6402400253                             | 5              | 9.0          | 88              | +13        |  |
|                                  | Kelly TENNI                              | 6402400438                             | 26             | 29.0         | 109             | +13        |  |
| 39                               | Graeme SELLARS                           | 6011106682                             | 18             | 23.1         | 101             | +13        |  |
|                                  | Evangelos MAVROS                         | 6011106702                             | 21             | 26.0         | 104             | +13        |  |
|                                  | John PEDDIE                              | 6402400166                             | 27             | 34.7         | 110             | +13        |  |
|                                  | Allison BENNISON                         | 6010302956                             | 36             | 42.5         | 119             | +13        |  |
|                                  | Len DEELEY                               | 6680203515                             | 13             | 17.4         | 96              | +13        |  |
|                                  | Peter HALES                              | 6011355913                             | 23             | 28.4         | 107             | +14        |  |
|                                  | Peter WEARNE                             | 6012000576                             | 23             | 28.7         | 107             | +14        |  |
|                                  | Paul PINK                                | 6560700008                             | 23             | 28.0         | 107             | +14        |  |
|                                  | Michael PEARCE                           | 6402400344                             | 27             | 41.7         | 112             | +15        |  |
|                                  | Luke BOSNJAK                             | 6011107994                             | 11             | 14.7         | 97              | +16        |  |
| 50                               | Jenni ROWLEY                             | 6402400142                             | 34             | 38.1         | 120             | +16        |  |
|                                  | Merv LOCKHART                            | 6402401010                             | 22             | 27.2         | 109             | +17        |  |
|                                  | Esther WHITMEE                           | 6402400258                             | 28             | 31.0         | 116             | +18        |  |
| 53                               | Casey MOY                                | 6650200955                             | 13             | 17.0         | 101             | +18        |  |
|                                  | Steve OLSON                              | 6402400468                             | 15             | 19.5         | 104             | +19        |  |
|                                  | Lilian BALINSKI                          | 6650200954                             | 24             | 26.5         | 113             | +19        |  |
| 55                               |                                          |                                        | 11             | 15.4         | 100             | +19        |  |
| 55<br>55                         | Gordon MUIR                              | 6680201249                             |                |              |                 |            |  |
| 55<br>55<br>55                   | Gordon MUIR<br>Matt RODOREDA             | 6402400284                             | 27             | 32.9         | 118             | +21        |  |
| 55<br>55<br>55<br>58             |                                          |                                        |                | 32.9<br>24.6 | 118<br>110      | +21<br>+21 |  |
| 55<br>55<br>55<br>58             | Matt RODOREDA<br>Phil BRAY               | 6402400284<br>6402401012               | 27<br>19       | 24.6         | 110             | +21        |  |
| 55<br>55<br>55<br>58             | Matt RODOREDA<br>Phil BRAY<br>Kim WARREN | 6402400284<br>6402401012<br>6402400431 | 27             | 24.6<br>26.6 | 110<br>112      |            |  |
| 55<br>55<br>55<br>58<br>58<br>58 | Matt RODOREDA<br>Phil BRAY               | 6402400284<br>6402401012               | 27<br>19<br>21 | 24.6         | 110             | +21<br>+21 |  |