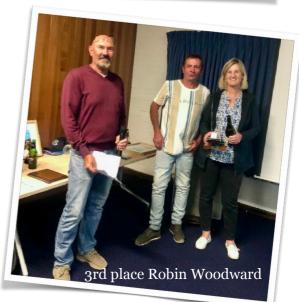

Winner of the Captain's Cup 2023

Mark Pink nett 68

Special thanks to Eldred Day, Jenni
Rowley and Cindy Stobbard for helping
with set up and salad preparation.
With set up

|                                  | st Isalnd Captain's Cup                  |                                        |                |              |                 |            |  |
|----------------------------------|------------------------------------------|----------------------------------------|----------------|--------------|-----------------|------------|--|
| Vinners                          |                                          | +                                      | Gross          | Net          | Under/Par       | OCB        |  |
| VIIIIICIO                        | First                                    | Mark PINK                              | 86             | 65           | -5              | OOD        |  |
|                                  | Second                                   | Alen CATAK                             | 80             | 67           | -3              |            |  |
|                                  | Third                                    | Robin WOODWARD                         | 83             | 70           | E               | OCB        |  |
|                                  |                                          |                                        | -              |              | _               |            |  |
|                                  |                                          |                                        |                |              |                 |            |  |
| Best Gross                       |                                          |                                        | Gross          |              |                 |            |  |
|                                  |                                          | Jarrad TENNI                           | 68             |              |                 |            |  |
|                                  |                                          | Paul OKEY                              | 73             |              |                 |            |  |
|                                  |                                          | Alen CATAK                             | 80             |              |                 |            |  |
|                                  |                                          | Simon BENNISON                         | 80             |              |                 |            |  |
|                                  |                                          |                                        |                |              |                 |            |  |
|                                  |                                          | Туре                                   | Hole           | Gender       | Name            |            |  |
|                                  |                                          | Lomg Drive 16 and Under                |                | Men          | Jarrad Tenni    |            |  |
|                                  |                                          | Long Drive 17 Over                     |                | Men          | David Gilbert   |            |  |
|                                  |                                          | NTP                                    |                | Men          | Kim Warren      |            |  |
|                                  |                                          | Closest 2nd Shot                       |                | Men          | Jarrad Tenni    |            |  |
|                                  |                                          | NTP                                    |                | men          | Paul Pink       |            |  |
|                                  |                                          | NTP                                    |                | Women        | Robin Woodward  |            |  |
|                                  |                                          | Long Drive                             |                | Women        | Lilian Balinski |            |  |
|                                  |                                          | Closest 2nd Shot                       |                | Women        | Kelsie Haines   |            |  |
|                                  |                                          | NTP                                    |                | Women        |                 |            |  |
|                                  |                                          | 1411                                   | 10             | **OHICH      | Beth Deeley     |            |  |
|                                  |                                          |                                        |                |              |                 |            |  |
|                                  |                                          |                                        |                |              |                 |            |  |
| Position                         | Player                                   | GolflinkNo                             | Daily Handicap | GA Handicap  | Gross           | Nett       |  |
|                                  | Mark PINK                                | 6560700005                             | 21             | 25.9         | 86              | -5         |  |
|                                  | Alen CATAK                               | 6402400482                             | 13             | 17.1         | 80              | -3         |  |
|                                  | Robin WOODWARD                           | 6052900087                             | 13             | 14.9         | 83              | -3<br>E    |  |
|                                  | Sue BENTLEY                              | 6050500001                             | 20             | 22.3         | 90              | E          |  |
| 3                                | Doug MARTIN                              | 6910900227                             | 18             | 22.5         | 88              | E          |  |
|                                  | Eldred DAY                               | 6011201757                             | 18             | 22.5         | 88              | E          |  |
| 3<br>7                           | Mike MCMAHON                             | 6911403454                             | 20             | 25.4         | 91              | +1         |  |
|                                  |                                          |                                        | 27             | 29.3         | 99              | +1         |  |
|                                  | Kelsie HAINS                             | 6050200253<br>6050200251               | 29             | 32.5         | 101             | +2         |  |
|                                  | Jenny DITTON                             |                                        | 29             | 32.5<br>27.2 |                 |            |  |
|                                  | David GILBERT                            | 6402400395                             |                |              | 94              | +2         |  |
| 11                               | John DISHON                              | 6402400177                             | 21             | 26.5         | 94              | +3         |  |
|                                  | Paul OKEY                                | 6800100667                             | Scr            | 3.3          | 73              | +3         |  |
|                                  | Sue HALES                                | 6050500066                             | 30             | 33.5         | 103             | +3         |  |
|                                  | Jarrad TENNI                             | 6800101095                             | +5             | +2.9         | 68              | +3         |  |
|                                  | Cooper TENNI                             | 6540503468                             | 8              | 12.1         | 82              | +4         |  |
|                                  | Beth DEELEY                              | 6680203514                             | 15             | 16.9         | 89              | +4         |  |
|                                  | Lois TENNI                               | 6011004194                             | 15             | 16.4         | 90              | +5         |  |
|                                  | Len STROTHER                             | 6680600157                             | 15             | 19.6         | 90              | +5         |  |
| 19                               | Mark HERON                               | 6402400494                             | 8              | 11.5         | 84              | +6         |  |
| 20                               | Simon BENNISON                           | 6010800784                             | 3              | 6.4          | 80              | +7         |  |
| 20                               | Gregory HITCHEN                          | 6011104841                             | 11             | 14.7         | 88              | +7         |  |
|                                  | Patricia HAFFENDEN                       | 6011640325                             | 28             | 31.3         | 105             | +7         |  |
|                                  | Anthony COOLING                          | 6011704344                             | 12             | 16.5         | 89              | +7         |  |
|                                  | Gill ASHLEY                              | 6050200188                             | 20             | 22.5         | 98              | +8         |  |
| 24                               | Greg HUMBLE                              | 6680355215                             | 23             | 28.4         | 101             | +8         |  |
|                                  | Barry MCGOUGAN                           | 6402400213                             | 18             | 23.4         | 96              | +8         |  |
| 27                               | Jeffrey KING                             | 6011602139                             | 15             | 19.7         | 94              | +9         |  |
| 27                               | Jon KENNY-LEVICK                         | 6800101121                             | 16             | 21.0         | 95              | +9         |  |
|                                  | Heather KING                             | 6011640730                             | 27             | 30.1         | 106             | +9         |  |
| 27                               | Kevin BENTLEY                            | 6402400336                             | 16             | 20.9         | 95              | +9         |  |
| 31                               | Jon PEARCE                               | 6402400135                             | 24             | 30.1         | 104             | +10        |  |
|                                  | Anne HITCHEN                             | 6011104533                             | 12             | 13.5         | 92              | +10        |  |
| 31                               | John HALES                               | 6402400291                             | 20             | 25.0         | 100             | +10        |  |
|                                  | Paul ROSE                                | 6570400089                             | 20             | 24.9         | 100             | +10        |  |
| 35                               | Steve CLARKE                             | 6402400155                             | 17             | 22.3         | 99              | +12        |  |
| 35                               | Shonna GOBBY                             | 6011200840                             | 12             | 13.8         | 94              | +12        |  |
|                                  | Carol STOCKER                            | 6011104604                             | 20             | 22.0         | 102             | +12        |  |
|                                  | Cindy STOBART                            | 6011202575                             | 12             | 13.5         | 94              | +12        |  |
| 39                               | Greg WHITMEE                             | 6402400253                             | 5              | 9.0          | 88              | +13        |  |
|                                  | Kelly TENNI                              | 6402400438                             | 26             | 29.0         | 109             | +13        |  |
| 39                               | Graeme SELLARS                           | 6011106682                             | 18             | 23.1         | 101             | +13        |  |
|                                  | Evangelos MAVROS                         | 6011106702                             | 21             | 26.0         | 104             | +13        |  |
|                                  | John PEDDIE                              | 6402400166                             | 27             | 34.7         | 110             | +13        |  |
|                                  | Allison BENNISON                         | 6010302956                             | 36             | 42.5         | 119             | +13        |  |
|                                  | Len DEELEY                               | 6680203515                             | 13             | 17.4         | 96              | +13        |  |
|                                  | Peter HALES                              | 6011355913                             | 23             | 28.4         | 107             | +14        |  |
|                                  | Peter WEARNE                             | 6012000576                             | 23             | 28.7         | 107             | +14        |  |
|                                  | Paul PINK                                | 6560700008                             | 23             | 28.0         | 107             | +14        |  |
|                                  | Michael PEARCE                           | 6402400344                             | 27             | 41.7         | 112             | +15        |  |
|                                  | Luke BOSNJAK                             | 6011107994                             | 11             | 14.7         | 97              | +16        |  |
| 50                               | Jenni ROWLEY                             | 6402400142                             | 34             | 38.1         | 120             | +16        |  |
|                                  | Merv LOCKHART                            | 6402401010                             | 22             | 27.2         | 109             | +17        |  |
|                                  | Esther WHITMEE                           | 6402400258                             | 28             | 31.0         | 116             | +18        |  |
| 53                               | Casey MOY                                | 6650200955                             | 13             | 17.0         | 101             | +18        |  |
|                                  | Steve OLSON                              | 6402400468                             | 15             | 19.5         | 104             | +19        |  |
|                                  | Lilian BALINSKI                          | 6650200954                             | 24             | 26.5         | 113             | +19        |  |
| 55                               |                                          |                                        | 11             | 15.4         | 100             | +19        |  |
| 55<br>55                         | Gordon MUIR                              | 6680201249                             |                |              |                 |            |  |
| 55<br>55<br>55                   | Gordon MUIR<br>Matt RODOREDA             | 6402400284                             | 27             | 32.9         | 118             | +21        |  |
| 55<br>55<br>55<br>58             |                                          |                                        |                | 32.9<br>24.6 | 118<br>110      | +21<br>+21 |  |
| 55<br>55<br>55<br>58             | Matt RODOREDA<br>Phil BRAY               | 6402400284<br>6402401012               | 27<br>19       | 24.6         | 110             | +21        |  |
| 55<br>55<br>55<br>58             | Matt RODOREDA<br>Phil BRAY<br>Kim WARREN | 6402400284<br>6402401012<br>6402400431 | 27             | 24.6<br>26.6 | 110<br>112      |            |  |
| 55<br>55<br>55<br>58<br>58<br>58 | Matt RODOREDA<br>Phil BRAY               | 6402400284<br>6402401012               | 27<br>19<br>21 | 24.6         | 110             | +21<br>+21 |  |